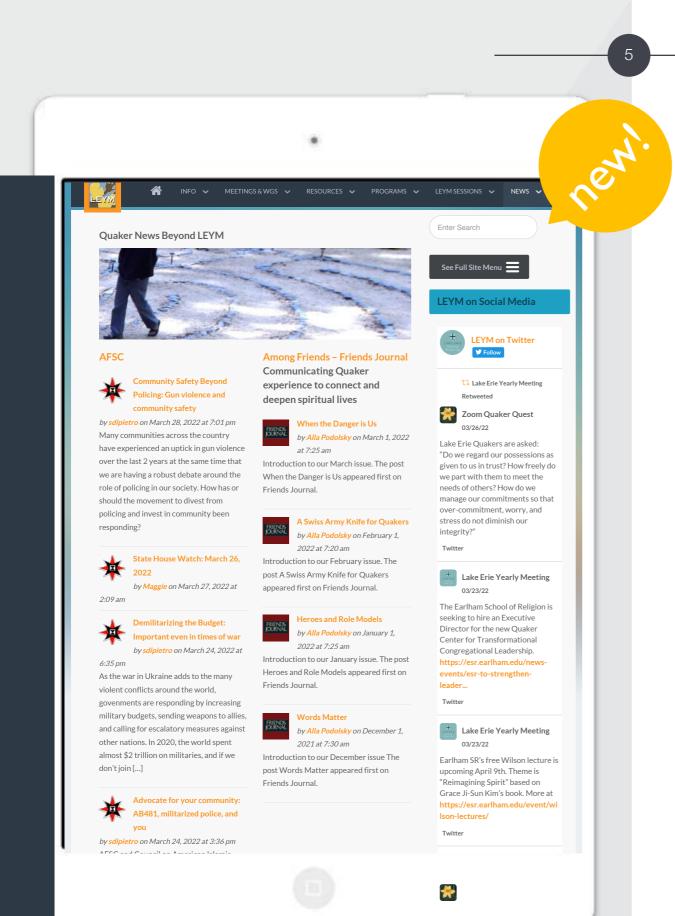

## **Key Website Features of Interest**

The LEYM website continues to evolve, providing useful tools and resources for Friends in our region.

Our most recent addition is a "Quaker News Beyond LEYM" that pulls in the latest news posts from a variety of groups such as AFSC, Friends Journal, FGC, School of the Spirit, Pendle Hill, and Quaker Earthcare Witness. Look under the "News" menu tab.

https://leym.org/quaker-news-beyond-leym/