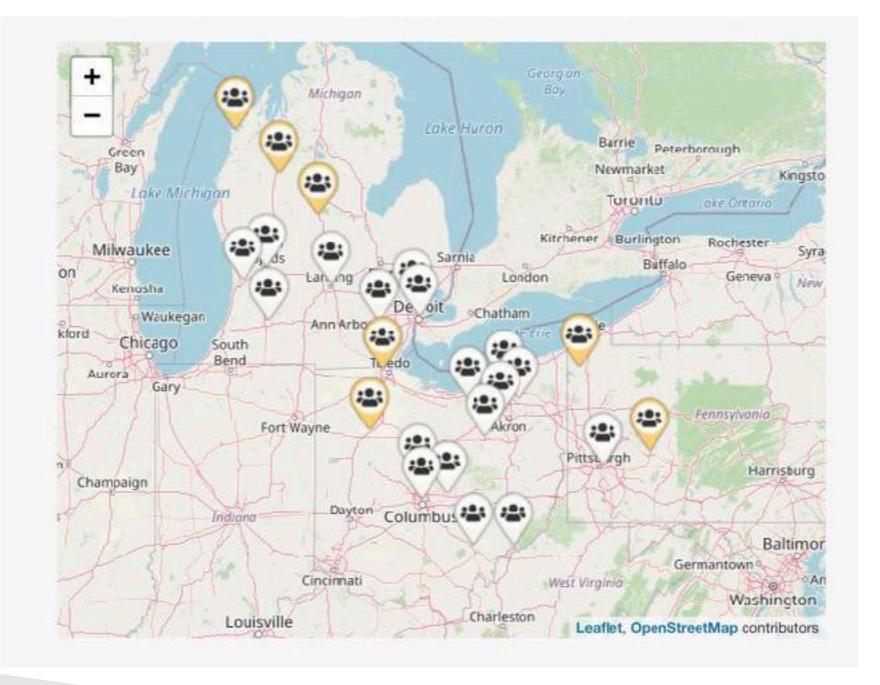

New: For a look at recent news from other sites, see our "Quaker News Beyond LEYM" page.

Traveling? Use the Find a Meeting Map https://leym.org/find-a-meeting/

13